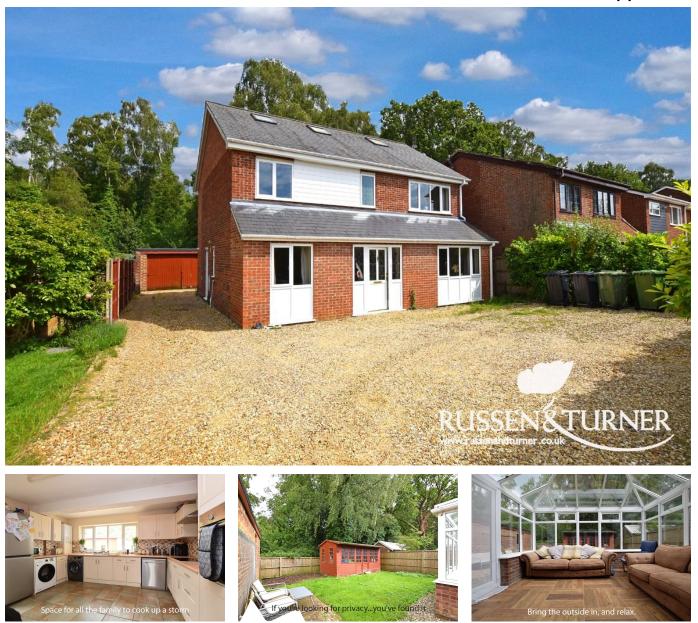

## 30 Willow Road, South Wootton PE30 3JW

£450,000

🗀 5 🚰 3 🚘 3

**Need more space for your growing family?** Take a look at the accommodation offered by this spacious, 5 bedroom house which is located in the sought after village of South Wootton. Backing onto woodland offers fantastic privacy and with 3 bath/shower rooms plus a ground floor W.C., there should be no queuing in the mornings.

## **Key Features**

- Detached house
- 3 Bathrooms
- Conservatory
- Desirable location
- Ample parking

- 5 Double bedrooms
- Ground floor W.C.
- Large garage
- Backs onto woodland
- Ideal for the growing family