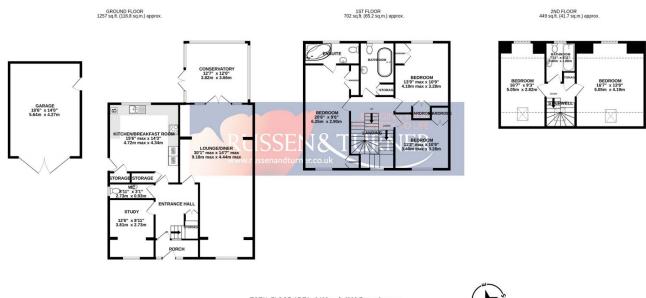

TOTAL FLOOR AREA : 2408 sq.ft. (223.7 sq.m.) approx. Whilst every attemp has been made to ensure the accuracy of the floorplan contained here, measurements of doors, windows, comos and any other items are approximate and no responsibility is taken for any error, omission or mis-statement. This plan is for illustrative purposes only and should be used as such by any prospective purchaser. The services, systems and applicances shown have not been tested and no guarantee as to their operability or efficiency can be given. Made with Meropox 62024